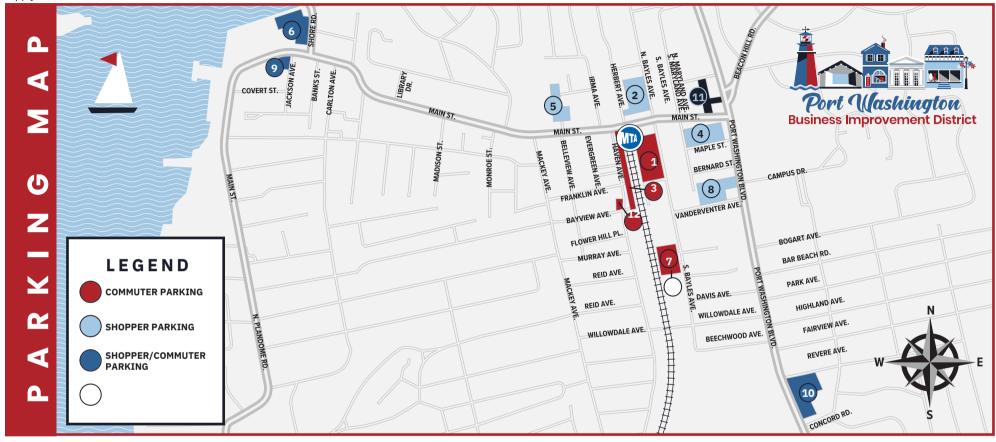

METERED OFF-STREET PARKING is enforced from Monday through Friday from 9 am to 6 pm in designated shopper spots. Meters are \$0.25 per hour and accept quarters, credit cards or payments through the Passport Parking app. Time limits vary from 2 to 8-hour limits.

PASSPORT PARKING INFORMATION Shoppers can download the free Passport Parking app

from the App Store, Google Play or manage on at passportparking.com. Transactions fees will apply.

METERED ON-STREET PARKING is enforced Monday through Saturday between 9 am and 6 pm. On-Street meters are \$0.25 per ½ hour for up to 2 hours for most meters. All on Street meters accept only quarters or payment through the Passport Parking app.

**OVERNIGHT PARKING** between 3 am and 5 am is prohibited.

FEDERAL HOLIDAYS ARE FREE

- Commuter Parking: Parking allowed only AFTER 3 PM MONDAY-FRIDAY and anytime on the weekends for free and without a commuter parking permit.
- Shopper & Commuter Parking: Metered parking spots for Shoppers are NUMBERED. 37 Shopper Parking spots are available with a 2-Hour Limit.
- Commuter Parking: Parking allowed only AFTER 3 PM MONDAY-FRIDAY and anytime on the weekends for free and without a commuter parking permit.
- Shopper & Commuter Parking: Metered parking spots for Shoppers are NUMBERED. 80 Shopper parking spots are available with a 3-Hour Limit.

- Shopper & Commuter Parking: Metered parking spots for Shoppers are NUMBERED. 60 Shopper Parking spots are available with a 5-Hour Limit.
- Shopper Parking: 74 Metered Shopper parking spots available.

SPOTS #1-17: 8 Hour Limit SPOTS #18-25: 4 Hour Limit SPOTS #26-74: 8 Hour Limit

## **Shopper, Commuter & Merchant Parking:**

14 spots for Merchant Parking by Permit Only (M-F until 7pm) 176 Commuter spots Monday-Friday Saturday 190 Shopper spots and payable via Passport Parking App ONLY

Free parking allowed only AFTER 3pm Monday-Friday and all-day Sunday.

- **8** Shopper & Commuter Parking: 2 Metered Shopper parking spots are available with a 2-Hour Limit.
- Shopper Parking: 16 Metered Shopper parking spots available with a 2-Hour Limit.
- Shopper Parking: 10 Metered Shopper parking spots available with a 8-Hour Limit.
- Merchant Parking: By permit only.
- Commuter Parking: Parking allowed only AFTER 3 PM MONDAY-FRIDAY and anytime on the weekends for free and without a commuter parking permit.